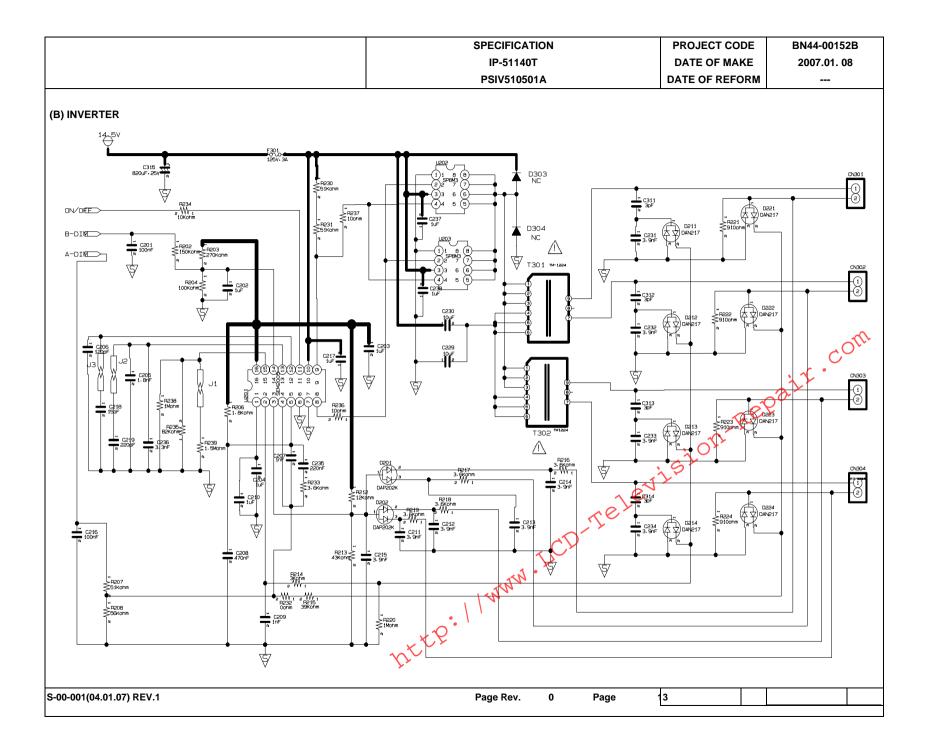

## <u>LCD TV Power Supply (IP BOARD) Schematic Diagram & Repair Tips for Sharp</u> <u>LCD TV-Intermittent Sound Problem.</u>

http://www.LCD-Television-Repair.com

This is Samsung LCD TV BN44-00152B inverter power supply (IP board) schematic diagram. Where this power supplies are using on Samsung LN-T1953H LCD Tv or other similar LN-T19 series lcd tv. Below is the picture of this PSU: