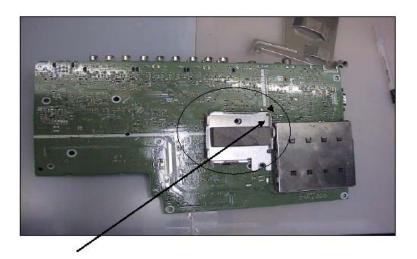

1. Remove heat sink of IC 2502 (Audio Amp IC) on the AV unit.

- 2. There is no need to remove the residue from the old cooling sheet.
- 3. Place the insulation pad on the heat sink.

## Use part number: **PSPAZA663WJKZ – Insulation Pad**

- 4. Reattach the heat sink with the new insulation pad to the AV unit.
- 5. Do not over tighten the screw holding the heat sink to the chassis.
- **NOTE:** If the symptom is not cured after replacing the cooling sheet, please check if the audio amplifier IC2502 (VHITA2024++-1Y) is damaged.