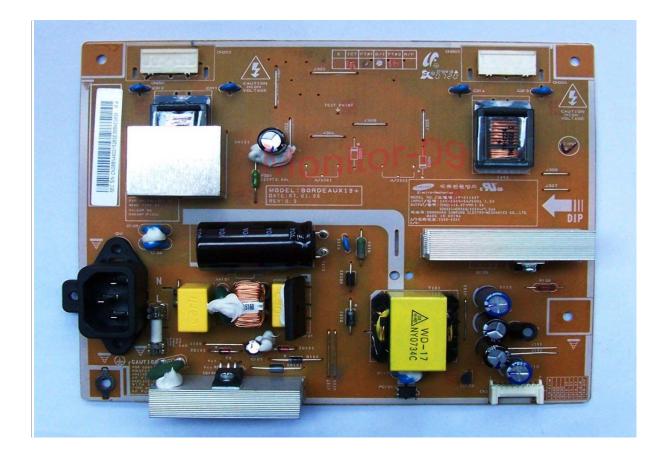

## <u>LCD TV Power Supply (IP BOARD) Schematic Diagram & Repair Tips for Sharp</u> <u>LCD TV-Intermittent Sound Problem.</u>

http://www.LCD-Television-Repair.com

This is Samsung LCD TV BN44-00152B inverter power supply (IP board) schematic diagram. Where this power supplies are using on Samsung LN-T1953H LCD Tv or other similar LN-T19 series lcd tv. Below is the picture of this PSU: