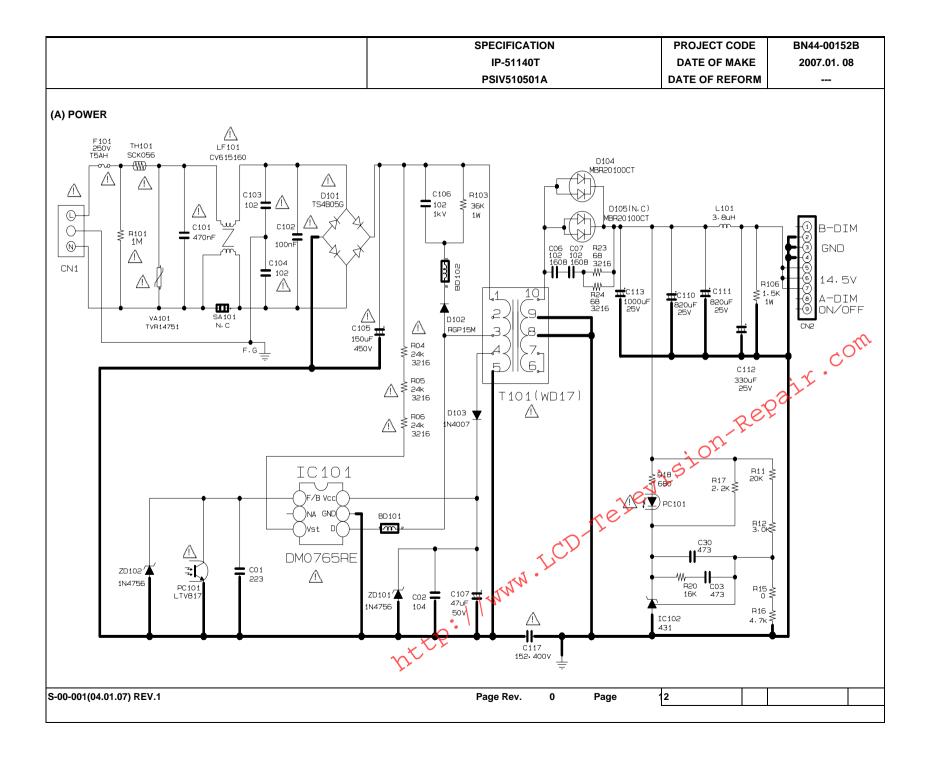

## <u>LCD TV Power Supply (IP BOARD) Schematic Diagram & Repair Tips for Sharp</u> <u>LCD TV-Intermittent Sound Problem.</u>

http://www.LCD-Television-Repair.com

This is Samsung LCD TV BN44-00152B inverter power supply (IP board) schematic diagram. Where this power supplies are using on Samsung LN-T1953H LCD Tv or other similar LN-T19 series lcd tv. Below is the picture of this PSU: