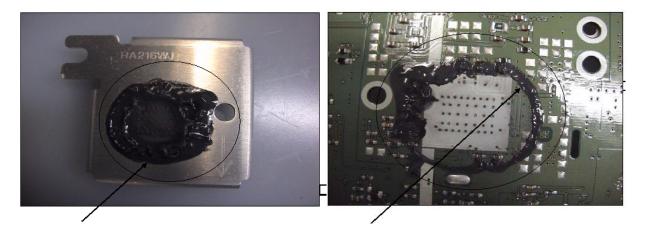

## Models: LC26D4U / LC32D4U / LC37D4U / LC26D6U / LC32D6U / LC37D6U LC26DA5U / LC32DA5U / LC37DB5U / LC32HT1U

| Subject:                                                                                                                                                                                                                           | lo audio or intermittent audio                                |               |            |  |
|------------------------------------------------------------------------------------------------------------------------------------------------------------------------------------------------------------------------------------|---------------------------------------------------------------|---------------|------------|--|
| Cause:                                                                                                                                                                                                                             | he insulation pad located on audio output IC2502 breaks down. |               |            |  |
| Countermeasure: If the symptom of no audio or intermittent audio is occurring on the above models, please place the insulation pad on the foil side of IC2502 between the PWB and the heat sink. The IC is located on the AV unit. |                                                               |               |            |  |
|                                                                                                                                                                                                                                    | Description                                                   | Part number   | Price code |  |
|                                                                                                                                                                                                                                    | Insulation Pad                                                | PSPAZA663WJKZ | AK         |  |
|                                                                                                                                                                                                                                    |                                                               |               |            |  |
|                                                                                                                                                                                                                                    |                                                               |               |            |  |
|                                                                                                                                                                                                                                    |                                                               |               |            |  |
|                                                                                                                                                                                                                                    |                                                               |               |            |  |

1. Remove heat sink of IC 2502 (Audio Amp IC) on the AV unit.

- 2. There is no need to remove the residue from the old cooling sheet.
- 3. Place the insulation pad on the heat sink.

## Use part number: **PSPAZA663WJKZ – Insulation Pad**

- 4. Reattach the heat sink with the new insulation pad to the AV unit.
- 5. Do not over tighten the screw holding the heat sink to the chassis.
- **NOTE:** If the symptom is not cured after replacing the cooling sheet, please check if the audio amplifier IC2502 (VHITA2024++-1Y) is damaged.